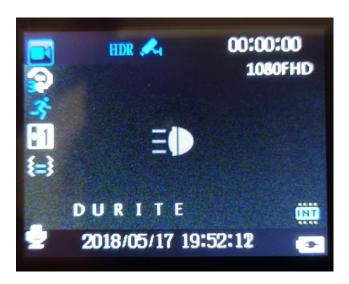

## 0-775-45 Dashcam Icons

The icons that appear on the screen are as follows:

- The camera is in record mode
- The camera is recording in HDR mode
- Cyclic recording is enabled, and it will create a new file every 3 minutes
- Motion detection is enabled
- Exposure compensation is set to +1
- G sensor is enabled and set to medium sensitivity
- Parking guard mode is enabled
- Flashing in the centre of the screen headlight reminder mode and your headlights are off
- The internal battery status
- Audio recording is enabled with a red line through means it is disabled
- DURITE Text along the bottom of the screen the car name
- 00:00:00 The current recording time
- **1030FHD** Recording resolution